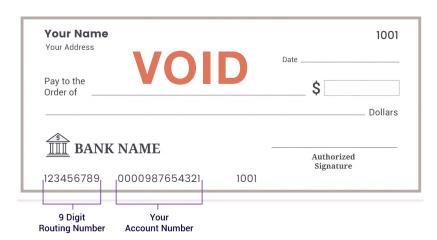

## **Direct Deposit Reimbursement Form**

|                                                                                                                                                         |              | □ Enroll in Direct Deposit |
|---------------------------------------------------------------------------------------------------------------------------------------------------------|--------------|----------------------------|
| Please provide the following information:                                                                                                               |              | Cancel Direct Deposit      |
| Group/Company Name                                                                                                                                      |              |                            |
| Name                                                                                                                                                    |              |                            |
| Address                                                                                                                                                 |              |                            |
| City                                                                                                                                                    | State        | Zip                        |
| Name of Bank                                                                                                                                            |              |                            |
| Account Number                                                                                                                                          |              |                            |
| 9-Digit Routing Number                                                                                                                                  |              |                            |
| Type of Account:   Checking   Savings                                                                                                                   |              |                            |
| Please attach a voided check for the bank account to whi                                                                                                | ch funds sho | uld be deposited.          |
| Redwood Health Services (aka RHS) is authorized HRA reimbursements by Direct Deposit to the acc remain in effect until I modify or cancel it in writing | ount listed  | _                          |
| Employee Signature                                                                                                                                      |              | Date                       |
|                                                                                                                                                         |              |                            |